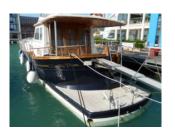

## **Menorquin 180 FLY**

| Type:             |                              | Make: Menorquin      | Model: 180 FLY          |
|-------------------|------------------------------|----------------------|-------------------------|
| Price:            | Location:                    | Year: 2007           | Registration Year: 2008 |
| Exterior Color:   | Lenght: 18,11 m.             | Width:               | Homologated capacity:   |
| Displacement:     | Draught:                     | Hull material:       | Accomodation:           |
| Accomodation:     | Engine Type: Volvo Penta D12 | Engine number:       | Engine Power:           |
| Engine model:     | Engine Hours:                | Flaps:               | Fuel Type:              |
| Max Speed: 19 Kn  | Cruise Speed:                | Fuel tank:           | Water tank:             |
| Waste water tank: | Queen-size beds:             | Flat beds:           | Bunk beds:              |
| Restrooms:        | Sailor cabin:                | Convertible dinette: |                         |