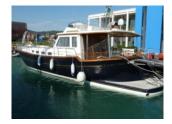

## **Menorquin 180 FLY**

| Type:             |                              | Make: Menorquin      | Model: 180 FLY          |
|-------------------|------------------------------|----------------------|-------------------------|
| Price:            | Location:                    | Year: 2007           | Registration Year: 2008 |
| Exterior Color:   | Lenght: 18,11 m.             | Width:               | Homologated capacity:   |
| Displacement:     | Draught:                     | Hull material:       | Accomodation:           |
| Accomodation:     | Engine Type: Volvo Penta D12 | Engine number:       | Engine Power:           |
| Engine model:     | Engine Hours:                | Flaps:               | Fuel Type:              |
| Max Speed: 19 Kn  | Cruise Speed:                | Fuel tank:           | Water tank:             |
| Waste water tank: | Queen-size beds:             | Flat beds:           | Bunk beds:              |
| Restrooms:        | Sailor cabin:                | Convertible dinette: |                         |