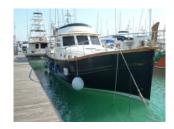

## **Menorquin 180 FLY**

| Type:             |                              | Make: Menorquin      | Model: 180 FLY          |
|-------------------|------------------------------|----------------------|-------------------------|
| Price:            | Location:                    | Year: 2007           | Registration Year: 2008 |
| Exterior Color:   | Lenght: 18,11 m.             | Width:               | Homologated capacity:   |
| Displacement:     | Draught:                     | Hull material:       | Accomodation:           |
| Accomodation:     | Engine Type: Volvo Penta D12 | Engine number:       | Engine Power:           |
| Engine model:     | Engine Hours:                | Flaps:               | Fuel Type:              |
| Max Speed: 19 Kn  | Cruise Speed:                | Fuel tank:           | Water tank:             |
| Waste water tank: | Queen-size beds:             | Flat beds:           | Bunk beds:              |
| Restrooms:        | Sailor cabin:                | Convertible dinette: |                         |